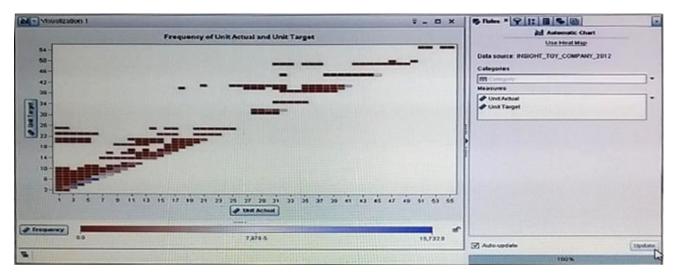

Answer: A

5.A report designer needs to take a value from a control object and use it in a calculated item. Which component should the designer use?

- A. A parameter
- B. An action
- C. A custom expression
- D. An object link