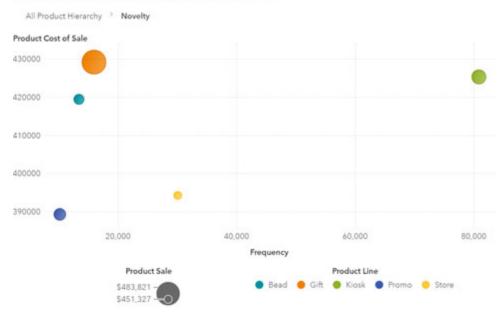

## 2.Refer to the two exhibits:

What option was added to the bubble plot in Exhibit B?

A. Style: Background StyleB. Graph Frame: Data tip fontC. Style: Fill was changed to solidD. Graph Frame: Data tip style

Answer: A

- 3. Which option CANNOT be added to a scatter plot or heat map?
- A. Linear
- B. Quadratic
- C. Cubic
- D. Exponential

Answer: D

4. Refer to the Exhibit below:

- A. The data item has few unique items
- B. The Heat map visualization was selected on the tool bar
- C. Use Heat map was selected on the roles tab
- D. The data item has high cardinality.