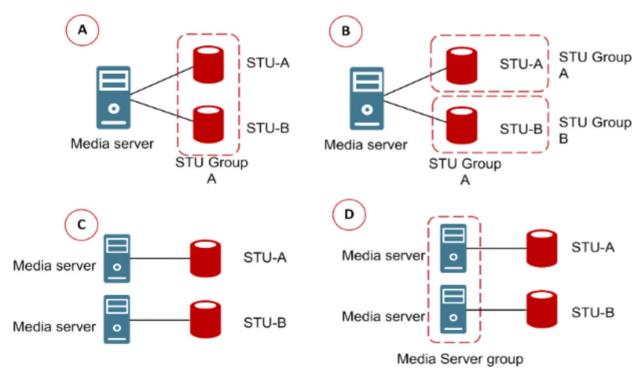

5.Refer to the exhibit.

Which diagram is supported for backups spanning BasicDisk storage?

A. A

В. В

C. C

D. D

Answer: A