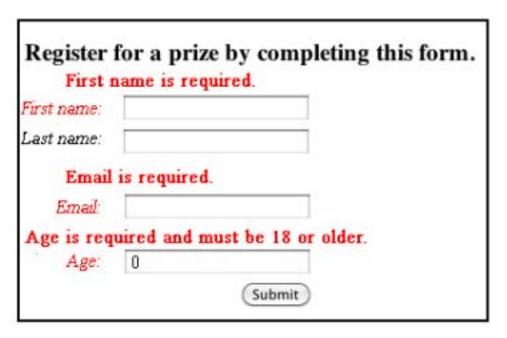

Answer: B

4. There is a requirement to display red colored text for the labels of mandatory fields in section shown below. Which of the following options are valid choices to implement this behavior? (Choose One)

- A. Create a new formal for the label control in the skin rule and reference it in the section
- B. Create a custom style for the skin rule and reference it in the Read-Write cell of the label
- C. Configure the label cell using the inline style editor Embed a custom
- D. CSS in the harness rule and reference it in the Read-Write cell of the label