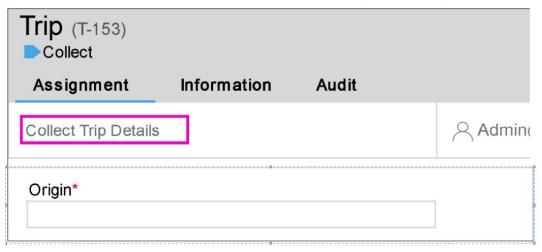

Answer: B

2. Where does the label "CollectTrip Details" come from? (Choose One)

- A. It is set on the assignment shape of the flow
- B. It is the name of the flow action rule
- C. It is the flow action's short description
- D. It is the section rule's short description