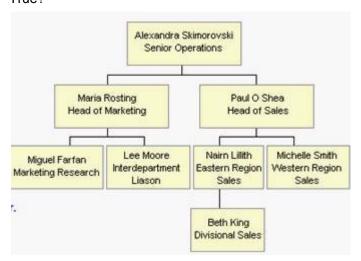

### Answer: A

5. If Maria were deleted from this organisation chart, which one of the following statements would be True?

- A. Miguel and Lee would become sub-ordinates of Paul.
- B. Miguel and Lee would report directly to Alexandra
- C. Miguel and Lee would become co-workers of Naim and Michelle.
- D. You would be prompted to give Miguel and Lee a new manager.

## Answer: B

6. Open the presentation named Training.ppt, which is in the My Documents folder.

**Answer:** Click on open tool ->click on my documents -> select Training.ppt ->open 7.Create a new blank presentation.