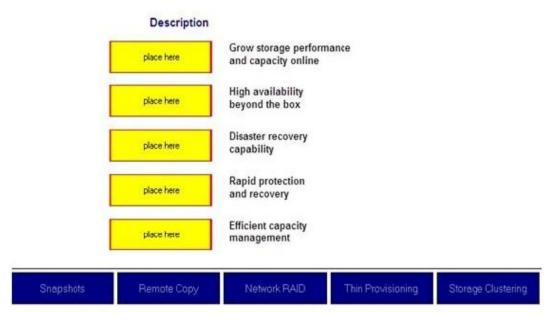

## 1. DRAG DROP

Match each key feature of the HP P4000 LeftHand SAN with its description.