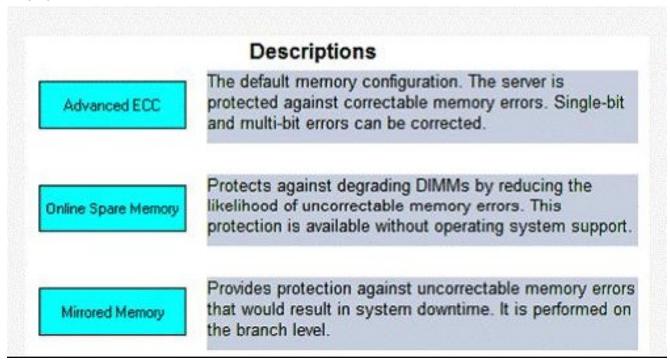

Answer: 6

2. Which processor offers up to 18MB of Level 3 cache

Answer: Dual Core Intel Itanium 2

3. Which processor type features Direct connection Architecture

Answer: Dual Core AMD Opteron

4. Match each memory technology with the correct description

## Answer:

5. Using only 72GB dard drives, what is total usable disk storage of a fully populated storageworx SB40C using RAID 5 with hot-spare.

Answer: 360 GB

Which type o fmemory does BL465c use:Answer: PC2-5300 registered DDR2 DIMM