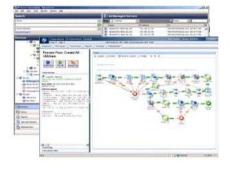

# 5.HOTSPOT

Click the Task button. Click on the portal a customer uses to monitor services, events and processes.

#### Click on the portal a customer uses to monitor services, events and processes.

# Answer:

Click on the portal a customer uses to monitor services, events and processes.

6.In HP Cloud Service Automation (CSA), which role uses the Provider Management tab in the HP CSA Provider Console to populate the HP CSA Database?