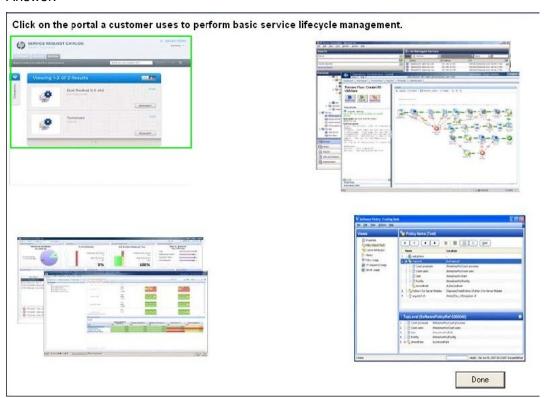

### 4.HOTSPOT

Click the Task button. Click on the portal a customer uses to perform basic service lifecycle management.