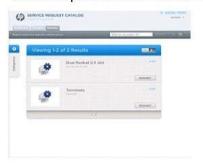

### 4.HOTSPOT

Click the Task button. Click on the portal a customer uses to perform basic service lifecycle management.

# Answer: