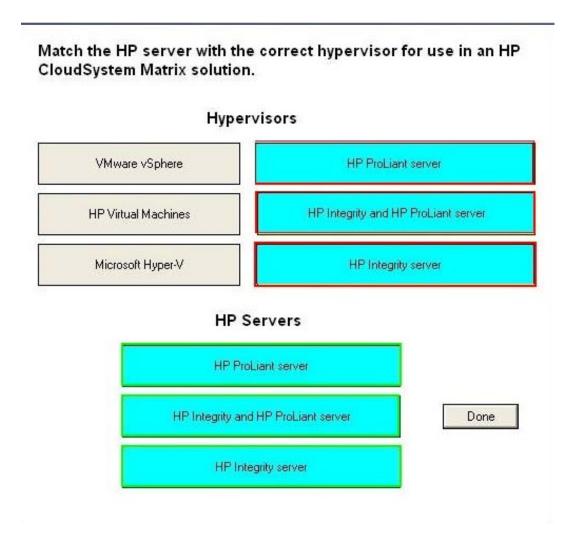

# 1.DRAG DROP

Click the Task button. Match the HP server with the correct hypervisor for use in an HP CloudSystem Matrix solution.

Answer:

2. When HP ProLiant servers are used, which infrastructure provisioning technology is utilized in an HP CloudSystem Matrix solution.?