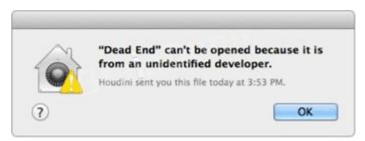

You try to open an application called Dead End, but you get the alert shown above. You know the application comes from a trusted source.

How can you open the Dead End application?

- A. Option-click the application.
- B. Open Security & Privacy preferences, click the Gatekeeper tab, click the Add (+) button beneath the Developers list, and enter Houdini.
- C. Control-click the application, choose Open from the shortcut menu, then click Open in the dialog that appears.
- D. Open Security & Privacy preferences, click the Gatekeeper tab, click the Add (+) button beneath the Authorized Applications list, and enter Dead End.

Answer: D Explanation:

Reference: http://support.apple.com/kb/HT5290

2.SMB is also called \_\_\_\_\_.

A. AFP

B. VNC

C. VPN

D. CIFS

Answer: D Explanation: