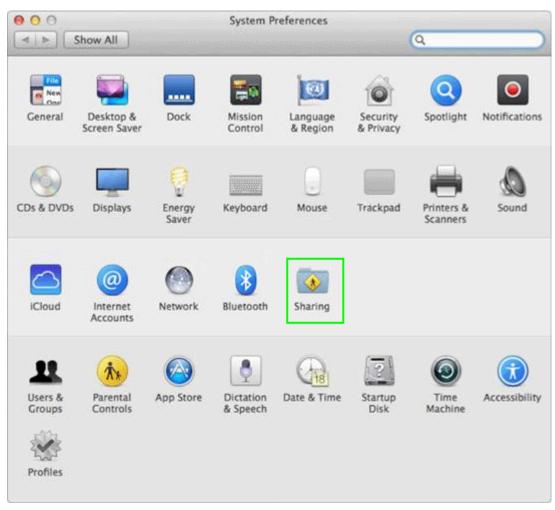

## 3.HOTSPOT

In the screenshot, click the icon of the preference pane where you configure your Mac so that Windows users can access files on your Mac over the network.

Answer:

## **Explanation:**

Reference: http://support.apple.com/kb/HT1549

4.In OS X. the "Connect to Server" command in the Finder supports which TWO of these network file protocols?

- A. P2PP
- B. ADC
- C. AFP
- D. NCP
- E. FTP