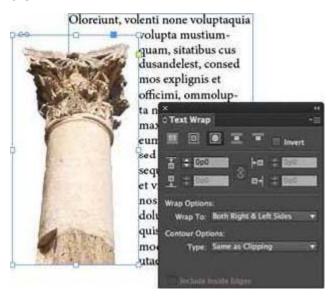

## 5. Click the Exhibit tab to see the exhibit.

You want to wrap text around the irregular outline of this transparent Photoshop PSD image.

In the Text Wrap panel, which option will wrap text around the shape most efficiently?

- A. Set the Contour Options Type pop-up menu to Alpha Channel
- B. Set the Wrap To pop-up menu to Image
- C. Set the Contour Options Type pop-up menu to Graphics Frame
- D. Enable the Include Inside Edges checkbox