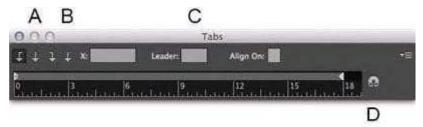

Answer: C

2.Click the Exhibit tab to see the exhibit.

| Fugia nimolo           | 11/16 |
|------------------------|-------|
| Platecu Iparunt autae  | 1/4   |
| Consequiae con corepta |       |
| Evelles magnien        | 13/16 |

You want to set up tabular content as shown.

Which option will let you align the fractions to the slash?

- A. A
- B. B
- C. C
- D. D

Answer: D

3. You have an InDesign document with several linked PDF and AI files that contain spot color inks. When you export a PDF, the PDF also contains those spot color inks. You would like to convert all the spot color inks to CMYK.