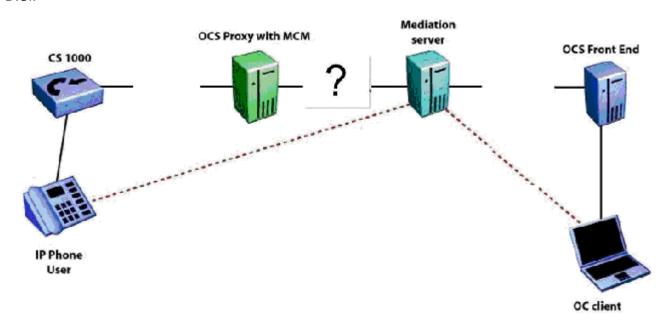

## 1. Click on the Exhibit button.

An Office Communicator (OC) 2007 user makes a call to an IP telephone user. Both OC 2007 and IP telephone users are talking with one another.

Which protocol shown in the exhibit provides the communications between the Office Communicator Server (OCS) Proxy with MCM and the Mediation Server?

A.TCP/SIP

**B.RTP** 

C.sRTP

D.SIP

Answer: D