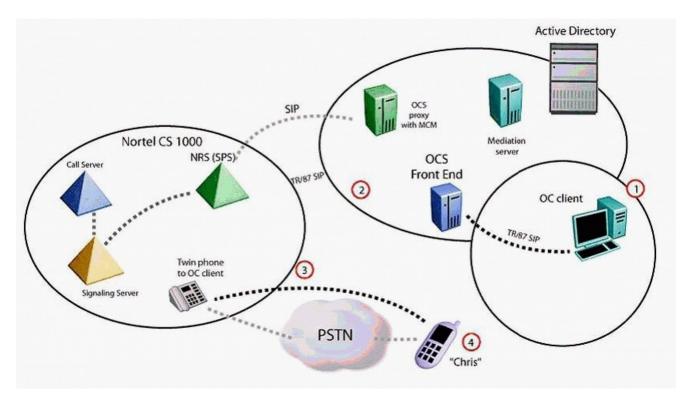

## 2.Click on the Exhibit button.

You are dispatched to engineer a Converged Office solution with Remote Call Control.

Which component in the exhibit performs the SIP CTI/TR87 functionality?

A.Application Proxy server

**B.Network Connect Service** 

**C.Active Directory** 

**D.Signaling Server** 

Answer: D

3.A company is planning to deploy a new Communication Server (CS) 1000E with Nortel Converged Office. They want to provide media security (SRTP) to encrypt the IP media path to and from all of the DSP channels.