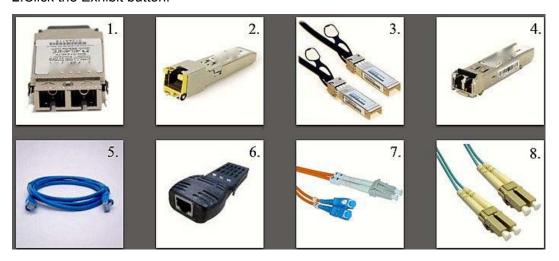

## 2.Click the Exhibit button.

In the exhibit, which types of cables are required to connect the Vblock System 320 VNX to the Cisco MDS?

- A. 3
- B. 5
- C. 7
- D. 8

Answer: D

- 3.On a Vblock System 340, the default configuration policy is to reserve one drive to be used as a hot spare for every 30 drives of which drive type?
- A. the smallest
- B. the largest
- C. the same
- D. mixed